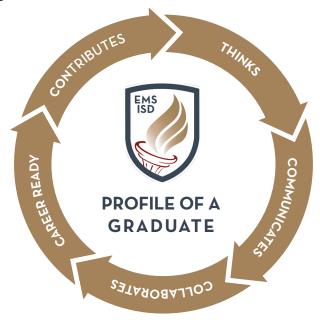

## Profile of an EMS ISD GRADUATE

In Eagle Mountain-Saginaw ISD, we strive to create a learning environment that fosters a culture of excellence and instills a passion for a lifetime of continuous achievement in every student. Our graduates are confident, goal-driven individuals fully equipped to successfully meet the challenges of their future.

## The EMS ISD Graduate...

*Thinks* critically to create effective and innovative solutions.

**Communicates** effectively by listening to understand, interpret, and respond appropriately.

*Collaborates* with peers while exhibiting respect for differences, integrity, empathy, and cooperation.

**Demonstrates career readiness** with a positive attitude, a strong work ethic, a desire for professional growth, and self-advocacy skills in the workplace.

**Contributes** meaningfully to the community as an intrinsically motivated and informed citizen.